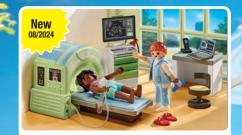

Write down the letter for the shortest route!

71618 MRI with patient

71617 Orthopaedics

71619 Pediatrician and Patient with Teddy Bear

71615 Modern Hospital

71616 Maternity Ward

71245 Paramedic with Patient