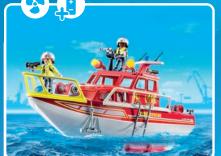

#### WISHES COME TRUE ON OUR BIRTHDAY!

Anniversary special: The most popular products from the PLAYMOBIL past are being relaunched!

 $\sum$ 

71598 Fire Rescue Boat 1 x AA battery required.

 $\overline{0}$ 