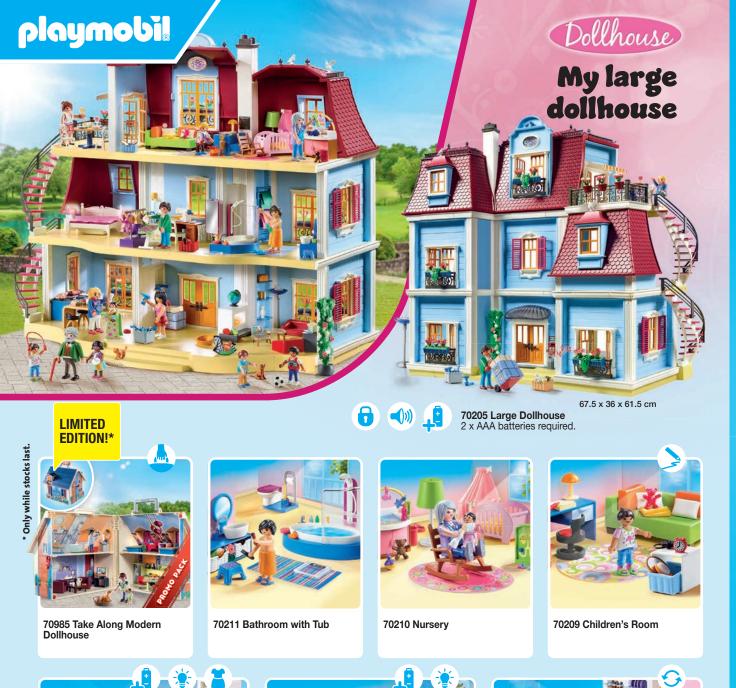

# my j ;; Welcome Home!

Step inside the new, modern home. Immerse yourself in the colourful family life in the large house!

D

71608 Kitchen with Dining Place

58 x 36.5 x 35.5 cm

71607 Living House with Winter Garden

71609 Sleeping Room with Baby Play Corner

71612 Teen with Pet

71613 Grandparents with Baby 71611 Bathroom

**Z**-**P**-Ø 23 x 25 x 16 cm

71610 Children's Room