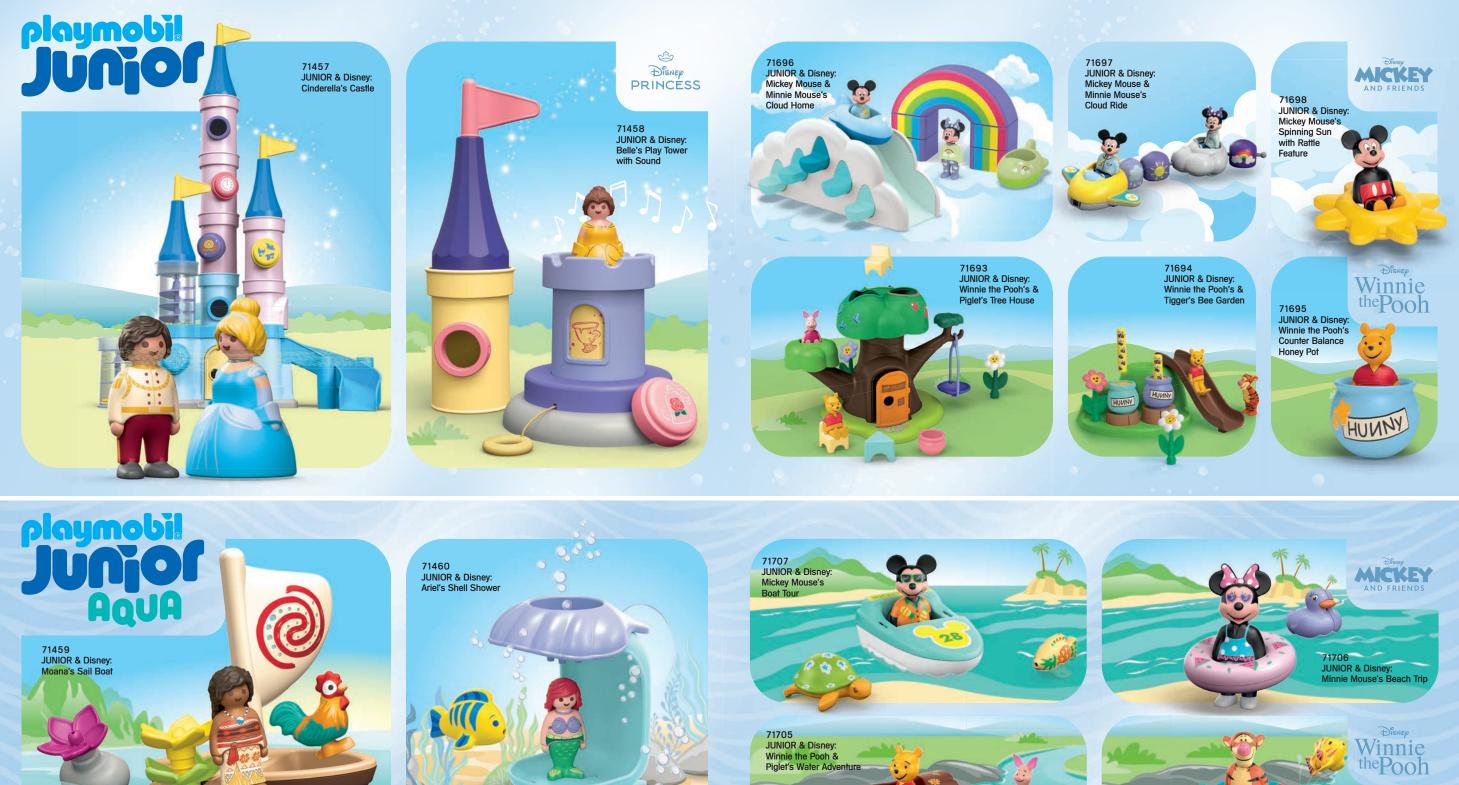

#### PLAYMOBIL JUNIOR: New and made from > 90% plant-based plastic

At the beginning of 2024, PLAYMOBIL was the first mayor toy manufacturer worldwide to switch the production of all products for small children to plant-based materials\*. Under the new brand name PLAYMOBIL JUNIOR, play sets for children aged 1-4 years are made with materials from at least 90% plastics that can be recycled in accordance with the mass balance approach used in the circular economy and in accordance with the ISCC 208 standard, that are left over from food or paper production. For the PLAYMOBIL JUNIOR packaging, we use at least 90% recycled cardboard and 100% recycled paper for PLAYMOBIL JUNIOR packaging and avoid plastic wherever possible.

1-4 JAHRE YEARS ANS

10

©Disney ©Disney

11

71704

1-4 JAHRE YEARS ANS JUNIOR & Disney: Tigger's Rubber Boat Ride

playmobil JUNjOr AquA

71439