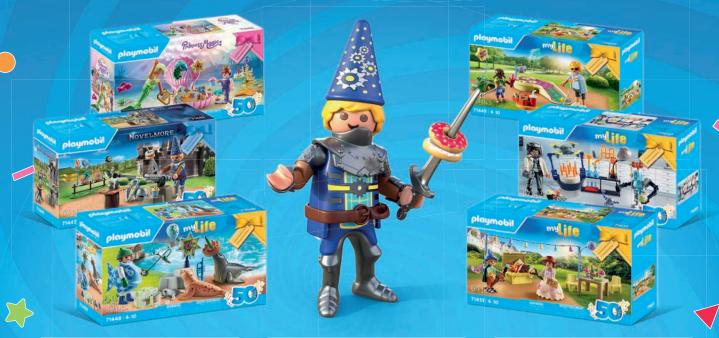

#### This year we turn 50 and invite everyone to celebrate this special event with us!

4943 Boy with

Children's Tractor

For 50 years, children all over the world have been growing up with our colourful play worlds and even today, many of our first figures can still be found in children's rooms. Thanks to great anniversary articles, there is reason to celebrate this year for all PLAYMOBIL fans big and small.

the anniversary and is re-released as a vintage car with an iconic **PLAYMOBIL figure.** 

7.5 centimetres tall and with a friendly smile: the knight was one of the first PLAYMOBIL figures in 1974 and is now available exclusively in gold for the anniversary.

5-99

71604 Anniversary Knight

New 09/2024

71600 My Great Adventure Zoo

71601 Rainbow Daycare

71602 Police Station 1 x AAA battery required.

**71603 Fire Rescue Mega Set** 2 x AAA batteries required.