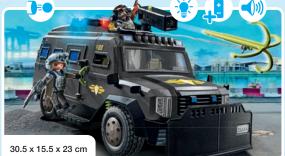

### **URGENT CALL FOR THE EMERGENCY SERVICES**

The Tactial Unit is always called when the PLAYMOBIL police request additional support. This themed world contains everything that little junior police officers need for a successful mission.

71147 Tactical Unit - Multi-Terrain Quad

71146 Tactical Unit - Figure Set

71149 Tactical Unit - Twin-Prop Helicopter 2 x AAA batteries required.

**71144 Tactical Unit - All-Terrain Vehicle** 1 x AAA battery required.