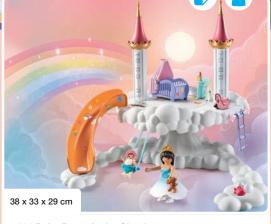

## Dreamy Adventures Await!

High up in the clouds, above the endless expanses of the Magical Realm, hovers the Rainbow Castle.

It is home to the good-natured rainbow princesses. The princesses, along with sisters Talissia and Nelia, will one day be queens of the cloud kingdom - but until then, they have made it their mission to help and do good for as many magical and nonmagical inhabitants as possible. Will you help them?

# 

**71359 Rainbow Castle in the Clouds** 3 x AAA batteries required.

**Colouring picture** 

71361 Pegasus with Rainbow in the Clouds

71364 Princess with Spinning Top

71363 Trip with Pegasus Foals in the Clouds

71362 Princess Party in the Clouds

71360 Baby Room in the Clouds

4-10