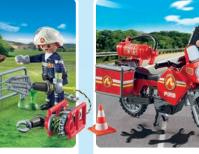

61 x 21 x 36 cm

9462 Fire Station 2 x AAA batteries required.

9463 Fire Ladder Unit 2 x AAA batteries required.

71467 Firefighting Mission: Animal Rescue

71468 My Figures: Fire Rescue