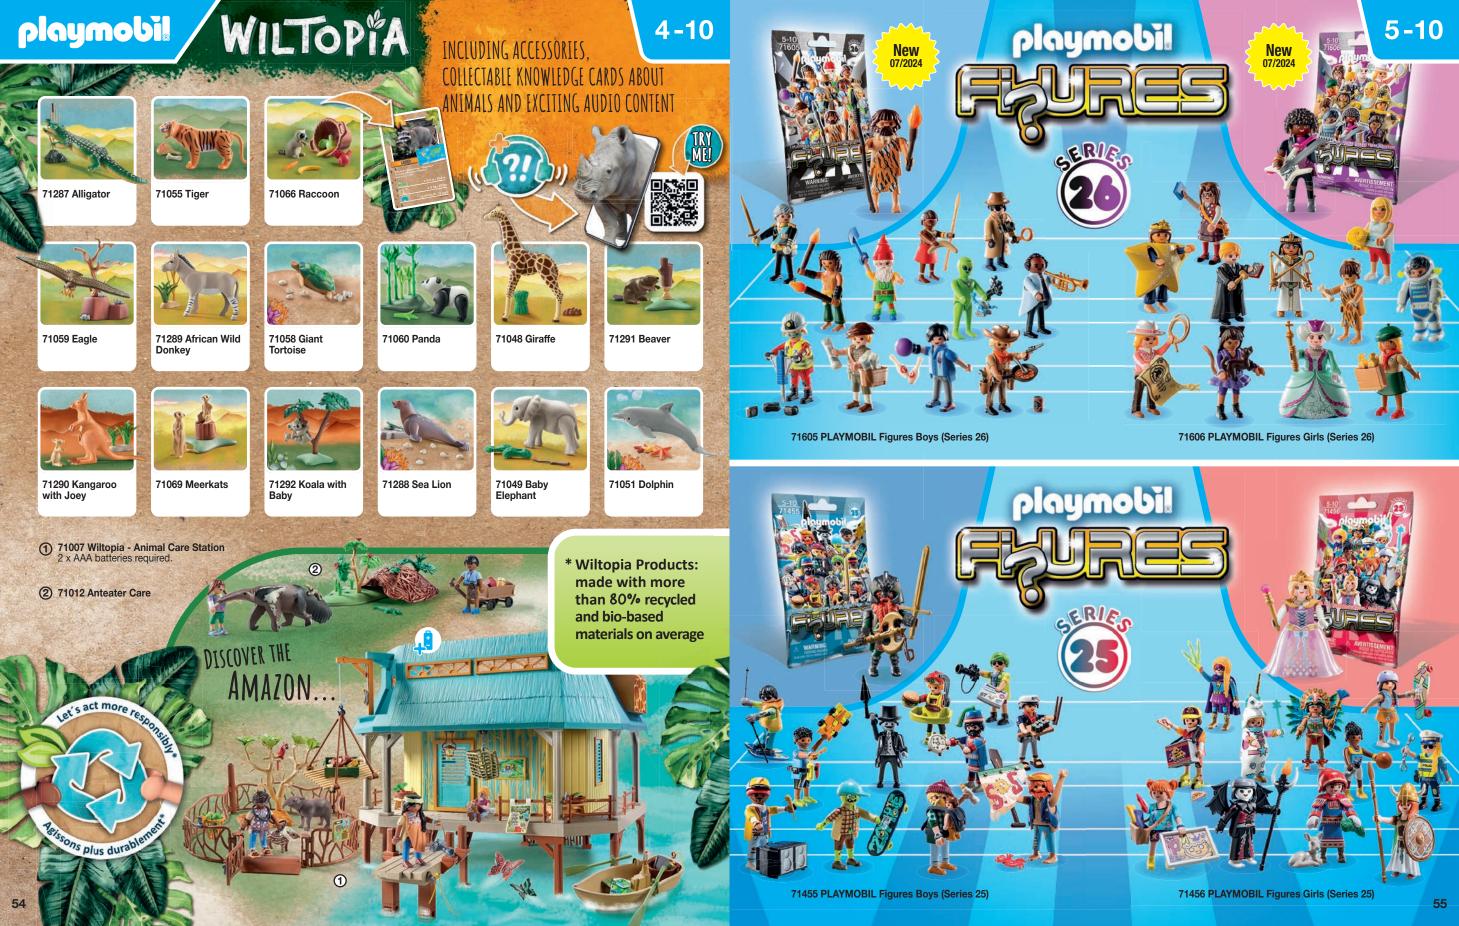

#### PLAY AND DISCOVER SUSTAINABLY

Play worlds such as Wiltopia or the organic farm create **awareness for sustainable behaviour** and make even **complex relationships** tangible for your child. Made from **innovative materials**\*, they represent our step towards a more sustainable future.

Let's act more responsibly - even more play worlds are being made with recycled and bio-based plastics

After Wiltopia, the organic farm and Horses of Waterfall have already been realised with recycled and bio-based material, three more play worlds will be added to the sustainable PLAYMOBIL range in 2024:

The Tiny House, the new PLAYMOBIL House and the Dinos. This means that in 2024 there will be a total of six PLAYMOBIL series on the market that are \*on average made from over 80% recycled and bio-based materials. PCR plastics, i.e. recycled plastics, and bio-based plastics are used. Film bags made from 100% recycled plastics are used for packaging. Shipping/sales packaging and the assembly instructions are made from almost 100% recycled cardboard or recycled paper.