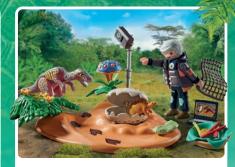

# ON THE TRAIL OF THE DINOSAURS

Noah and his friends have discovered a hidden world of dinosaurs!

Join them on an expedition to explore exciting herbivores and carnivores!

\* Dino Products: made with more than 80% recycled and bio-based materials on average

71524 T-Rex Trace and Tracker

ADDIL

71523 Research Camp with Dinos

at's act more n

s plus dura

Includes dinosaur knowledge cards for collecting! 4-10

71527 Excavation Site with Dinosaur Skeleton

71525 Observatory for Dimorphodon