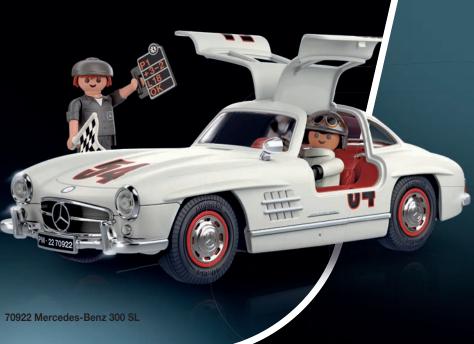

71621 1969 Vespa 150 Sprint Veloce, Light Green

71622 1969 Vespa 150 Sprint Veloce, Blue

5-99

**Official Licensed** Product

"Mercedes-Benz", the three-pointed star in a ring, and the design of the enclosed product are the intellectual property of Mercedes-Benz Group AG. They are used by geobra Brandstätter Stiftung & Co. KG under license.