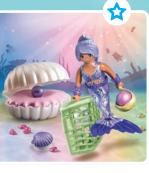

71340 Miraculous: Hawk Moth

69

4-10

Magical World of Mermaids

Princess Magic Mermaids are the protectors of the oceans!

At the undersea animal hospital, they help all kinds of creatures. A new patient is waiting: a cute baby seal.

**Colouring picture** 

71503 Mermaid with Colour-Changing Octopus

71501 Mermaid with Dolphins

4-10

**☆** 

71500 Mermaid with Seahorse Carriage