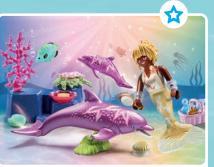

71340 Miraculous: Hawk Moth

69

4-10

Magical World of Mermaids

Princess Magic Mermaids are the protectors of the oceans!

At the undersea animal hospital, they help all kinds of creatures. A new patient is waiting: a cute baby seal.

**Colouring picture** 

71503 Mermaid with Colour-Changing Octopus

71501 Mermaid with Dolphins

4-10

**☆** 

71500 Mermaid with Seahorse Carriage