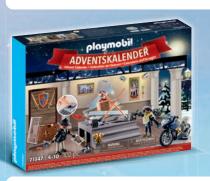

## ADVENT CALENDARS

**PLAYMOBIL** Advent calendars with 24 doors,

waiting for Christmas is really fun!

New 09/2024

70297 JUNIOR Advent Calendar: Snowy Christmas

71345 Advent Calendar: **Christmas Sleigh Ride** 

71344 Advent Calendar: Miraculous: Picnic in Paris

71347 Advent Calendar: Police Museum Theft

71472 Advent Calendar:

Trip to the Christmas Market

71543 Asterix: Roman Chariot

playmobil

71546 Asterix: Prolix