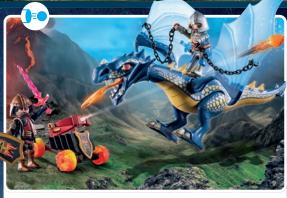

### HEROIC **BATTLES!**

Prince Arwynn discovers a hidden knight's tower in the forests of Novelmore. Here, the blacksmith Henryk and his dragon Levi guard a magical fire that uses gold and rare dragonstone to forge powerful weapons.

71485 Roadside Ambush

71483 Knight's Tower with Blacksmith and Dragon

64

71487 My Figures: Knights of Novelmore

71484 Transport Robbery

70671 Novelmore Knights Set

70672 Burnham Raiders Set

71211 Novelmore - Dario's Glider