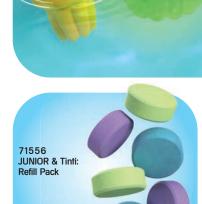

JUNIOR & Tinti:

Colourful Jelly Fish Family

God,

Bath tablet Tablette de bain t effervescente