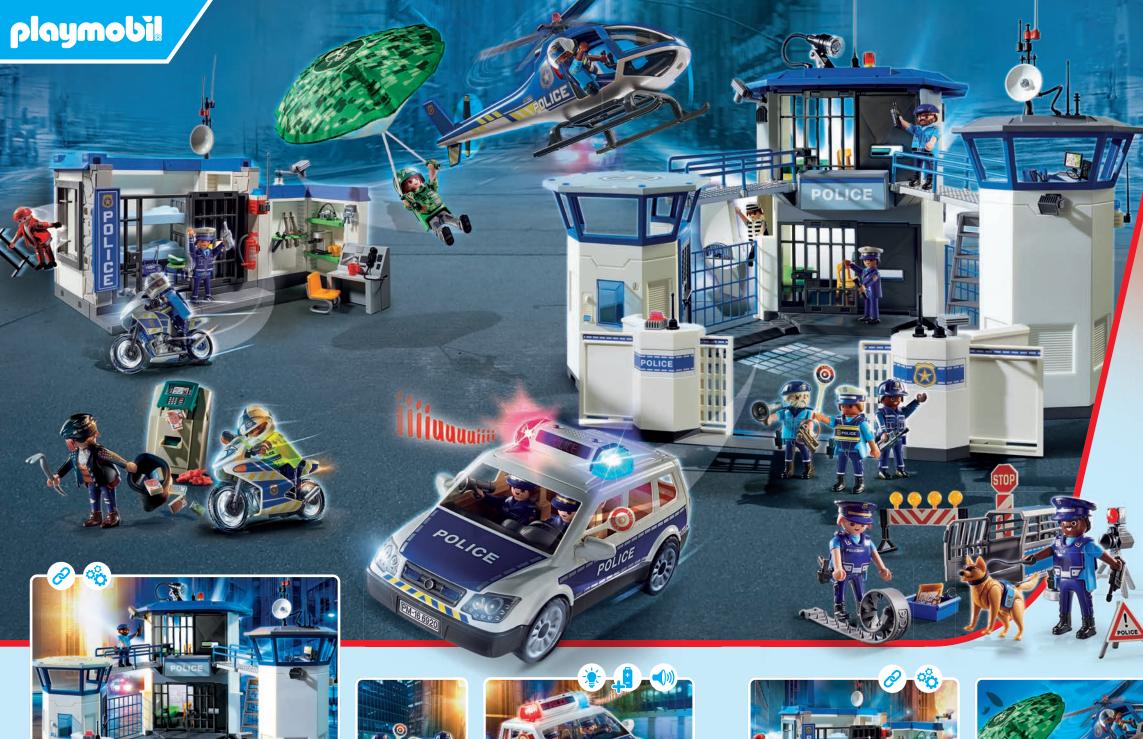

# ACT!ONHEROES

4-10

**Emergency** call at the command centre

**70066 Porsche 911 Carrera 4S Police Car** 4 x AAA batteries required.

6924 Police Roadblock

70572 Bank Robber Chase

**6920 Squad Car with Lights and Sound** 1 x AAA battery required. 70669 Police Figure Set

70568 Prison Escape with Motorcycle

70569 Police Parachute Search

63 x 45 x 26 cm

6919 Police Headquarters with Prison Cell