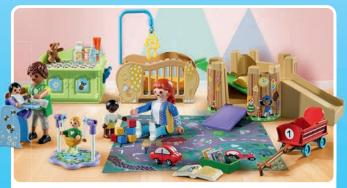

# my j ;; Welcome Home!

Step inside the new, modern home. Immerse yourself in the colourful family life in the large house!

D

71608 Kitchen with Dining Place

58 x 36.5 x 35.5 cm

71607 Living House with Winter Garden

71609 Sleeping Room with Baby Play Corner

71612 Teen with Pet

71613 Grandparents with Baby 71611 Bathroom

**Z**-**P**-Ø 23 x 25 x 16 cm

71610 Children's Room