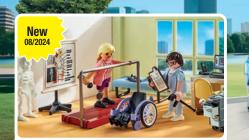

Write down the letter for the shortest route!

71618 MRI with patient

71617 Orthopaedics

71619 Pediatrician and Patient with Teddy Bear

71615 Modern Hospital

71616 Maternity Ward

71245 Paramedic with Patient

**71202 Ambulance with Lights & Sound** 3 x AAA batteries required.

71205 Rescue Motorcycle with Flashing Light Batteries included.

71244 Medical Team

71204 Medical Team with Rescue Cart

4-10

Patients are in the best of hands in the modern and fully equipped hospital.