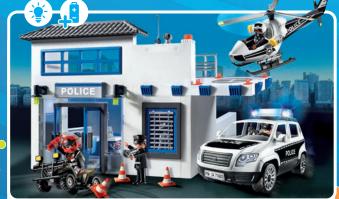

# ACT!ONHEROES

4-10

**Emergency** call at the command centre

**70066 Porsche 911 Carrera 4S Police Car** 4 x AAA batteries required.

6924 Police Roadblock

70572 Bank Robber Chase

**6920 Squad Car with Lights and Sound** 1 x AAA battery required. 70669 Police Figure Set

70568 Prison Escape with Motorcycle

70569 Police Parachute Search

63 x 45 x 26 cm

6919 Police Headquarters with Prison Cell