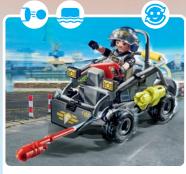

71147 Tactical Unit - Multi-Terrain Quad

71146 Tactical Unit - Figure Set

71149 Tactical Unit - Twin-Prop Helicopter 2 x AAA batteries required.

**71144 Tactical Unit - All-Terrain Vehicle** 1 x AAA battery required.