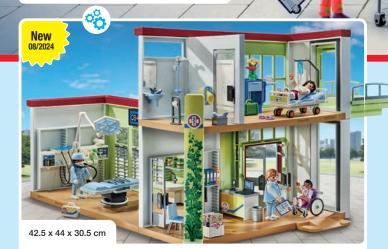

Write down the letter for the shortest route!

71618 MRI with patient

71617 Orthopaedics

71619 Pediatrician and Patient with Teddy Bear

71615 Modern Hospital

71616 Maternity Ward

71245 Paramedic with Patient

**71202 Ambulance with Lights & Sound** 3 x AAA batteries required.

71205 Rescue Motorcycle with Flashing Light Batteries included.

71244 Medical Team

71204 Medical Team with Rescue Cart

4-10

Patients are in the best of hands in the modern and fully equipped hospital.