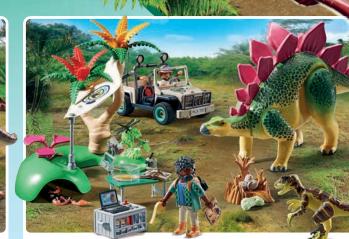

# ON THE TRAIL OF THE DINOSAURS

Noah and his friends have discovered a hidden world of dinosaurs!

Join them on an expedition to explore exciting herbivores and carnivores!

\* Dino Products: made with more than 80% recycled and bio-based materials on average

71524 T-Rex Trace and Tracker

ADDIL

71523 Research Camp with Dinos

at's act more n

s plus dura

Includes dinosaur knowledge cards for collecting! 4-10

71527 Excavation Site with Dinosaur Skeleton

71525 Observatory for Dimorphodon

71526 Stegosaurus Nest with Egg Thief

71419 Battle with the Giant Octopus

71418 Pirate Vessel

71420 Treasure Hunt

71421 Cannon 71 Master 71

71531 Skull Island

71530 Pirate Galleon