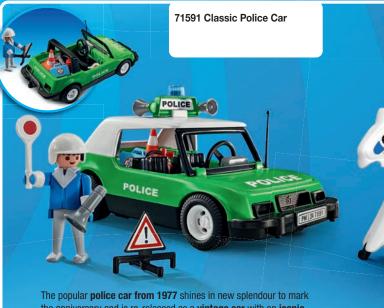

the anniversary and is re-released as a vintage car with an iconic **PLAYMOBIL figure.** 

7.5 centimetres tall and with a friendly smile: the knight was one of the first PLAYMOBIL figures in 1974 and is now available exclusively in gold for the anniversary.