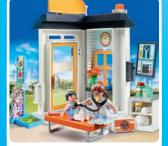

Write down the letter for the shortest route!

71618 MRI with patient

71617 Orthopaedics

71619 Pediatrician and Patient with Teddy Bear

71615 Modern Hospital

71616 Maternity Ward

71245 Paramedic with Patient

**71202 Ambulance with Lights & Sound** 3 x AAA batteries required.

71205 Rescue Motorcycle with Flashing Light Batteries included.

71244 Medical Team

71204 Medical Team with Rescue Cart

4-10

Patients are in the best of hands in the modern and fully equipped hospital.

71400 My Figures: Rescue Team

71203 Medical Helicopter

Welcome to the busy world of city cleaning! The team are out to keep our urban living spaces clean and fresh. They work tirelessly to clear the streets of dirt and debris, while street sweepers and glass recycling trucks keep our city tidy.