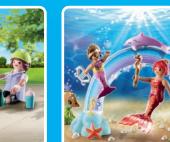

71340 Miraculous: Hawk Moth

69

4-10

Magical World of Mermaids

Princess Magic Mermaids are the protectors of the oceans!

At the undersea animal hospital, they help all kinds of creatures. A new patient is waiting: a cute baby seal.

**Colouring picture** 

71503 Mermaid with Colour-Changing Octopus

71501 Mermaid with Dolphins

4-10

**☆** 

71500 Mermaid with Seahorse Carriage