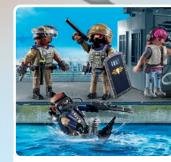

### **URGENT CALL FOR THE EMERGENCY SERVICES**

The Tactial Unit is always called when the PLAYMOBIL police request additional support. This themed world contains everything that little junior police officers need for a successful mission.

71147 Tactical Unit - Multi-Terrain Quad

71146 Tactical Unit - Figure Set

71149 Tactical Unit - Twin-Prop Helicopter 2 x AAA batteries required.

**71144 Tactical Unit - All-Terrain Vehicle** 1 x AAA battery required.