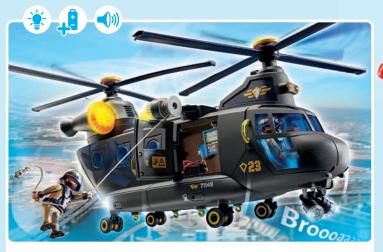

71147 Tactical Unit - Multi-Terrain Quad

71146 Tactical Unit - Figure Set

71149 Tactical Unit - Twin-Prop Helicopter 2 x AAA batteries required.

**71144 Tactical Unit - All-Terrain Vehicle** 1 x AAA battery required.