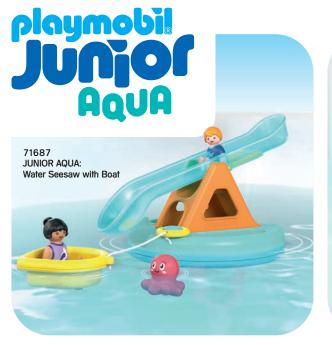

**PLAYMOBIL JUNIOR** also offers the youngest children between the **ages of 1 and 4** their first role-playing experiences with toddler-friendly stacking, puzzle and sorting fun.