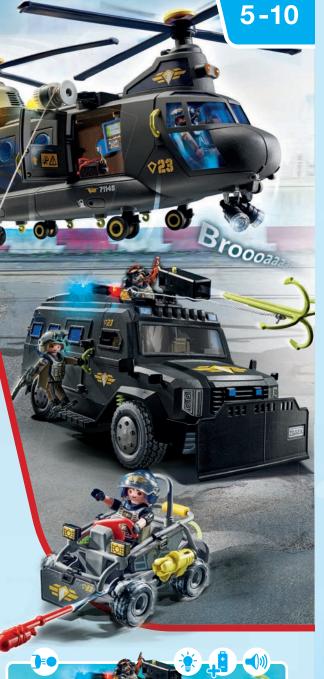

### **URGENT CALL FOR THE EMERGENCY SERVICES**

The Tactial Unit is always called when the PLAYMOBIL police request additional support. This themed world contains everything that little junior police officers need for a successful mission.

71147 Tactical Unit - Multi-Terrain Quad

71146 Tactical Unit - Figure Set

71149 Tactical Unit - Twin-Prop Helicopter 2 x AAA batteries required.

**71144 Tactical Unit - All-Terrain Vehicle** 1 x AAA battery required.