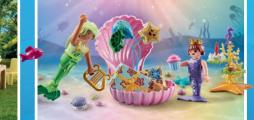

71340 Miraculous: Hawk Moth

69

4-10

Magical World of Mermaids

Princess Magic Mermaids are the protectors of the oceans!

At the undersea animal hospital, they help all kinds of creatures. A new patient is waiting: a cute baby seal.

**Colouring picture** 

71503 Mermaid with Colour-Changing Octopus

71501 Mermaid with Dolphins

4-10

**☆** 

71500 Mermaid with Seahorse Carriage