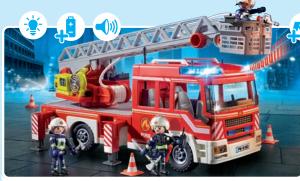

61 x 21 x 36 cm

9462 Fire Station 2 x AAA batteries required.

9463 Fire Ladder Unit 2 x AAA batteries required.

71467 Firefighting Mission: Animal Rescue

71468 My Figures: Fire Rescue