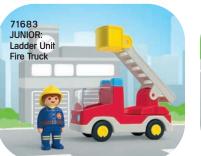

61 x 21 x 36 cm

9462 Fire Station 2 x AAA batteries required.

9463 Fire Ladder Unit 2 x AAA batteries required.

71467 Firefighting Mission: Animal Rescue

71468 My Figures: Fire Rescue