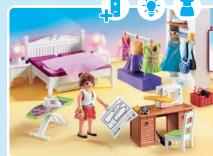

# my j ;; Welcome Home!

Step inside the new, modern home. Immerse yourself in the colourful family life in the large house!

D

71608 Kitchen with Dining Place

58 x 36.5 x 35.5 cm

71607 Living House with Winter Garden

71609 Sleeping Room with Baby Play Corner

71612 Teen with Pet

71613 Grandparents with Baby 71611 Bathroom

**Z**-**P**-Ø 23 x 25 x 16 cm

71610 Children's Room