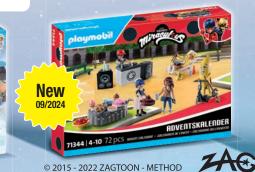

## ADVENT CALENDARS

**PLAYMOBIL** Advent calendars with 24 doors,

waiting for Christmas is really fun!

New 09/2024

70297 JUNIOR Advent Calendar: Snowy Christmas

71345 Advent Calendar: **Christmas Sleigh Ride** 

71344 Advent Calendar: Miraculous: Picnic in Paris

71347 Advent Calendar: Police Museum Theft

71472 Advent Calendar:

Trip to the Christmas Market

71543 Asterix: Roman Chariot

playmobil

71546 Asterix: Prolix