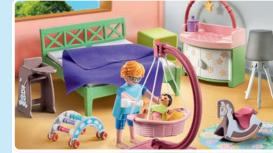

71609 Sleeping Room with Baby Play Corner

71612 Teen with Pet

71613 Grandparents with Baby 71611 Bathroom

**Z**-**P**-Ø 23 x 25 x 16 cm

71610 Children's Room