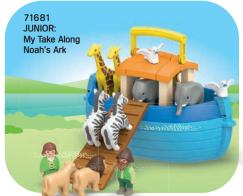

**PLAYMOBIL JUNIOR** also offers the youngest children between the **ages of 1 and 4** their first role-playing experiences with toddler-friendly stacking, puzzle and sorting fun.