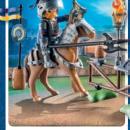

### HEROIC **BATTLES!**

Prince Arwynn discovers a hidden knight's tower in the forests of Novelmore. Here, the blacksmith Henryk and his dragon Levi guard a magical fire that uses gold and rare dragonstone to forge powerful weapons.

71485 Roadside Ambush

71483 Knight's Tower with Blacksmith and Dragon

64

71487 My Figures: Knights of Novelmore

71484 Transport Robbery

70671 Novelmore Knights Set

70672 Burnham Raiders Set

71211 Novelmore - Dario's Glider