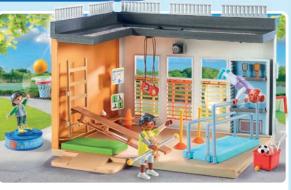

#### Another exciting day in the large school from PLAYMOBIL!

In the modern school building, everyone can help students fulfill their potential. In addition to the classic school subjects, there are also exciting new subjects on the timetable. You can work up a sweat during sports lessons or in the playground, and there are delicious snacks on offer in the lunch kiosk. After an exciting day at school, the bus takes all the children home safely.

70281 Pre-School Adventure Playground

71327 Large School

with Twin Stroller

71332 Traffic Education

71333 Lunch Kiosk

playmobil

Ser.

**71330 Virtual Classroom** 2 x AAA batteries required.

17

71331 Meteorology Class

71329 City School Bus

71328 Sports Hall

Puzzle page

my fre An exciting day in myLife