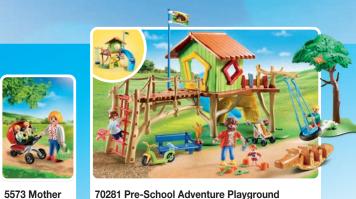

#### Another exciting day in the large school from PLAYMOBIL!

In the modern school building, everyone can help students fulfill their potential. In addition to the classic school subjects, there are also exciting new subjects on the timetable. You can work up a sweat during sports lessons or in the playground, and there are delicious snacks on offer in the lunch kiosk. After an exciting day at school, the bus takes all the children home safely.

70281 Pre-School Adventure Playground

71327 Large School

with Twin Stroller

71332 Traffic Education

71333 Lunch Kiosk

playmobil

Ser.

**71330 Virtual Classroom** 2 x AAA batteries required.