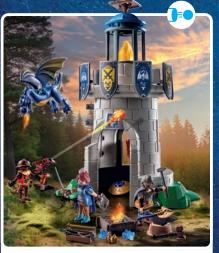

### HEROIC **BATTLES!**

Prince Arwynn discovers a hidden knight's tower in the forests of Novelmore. Here, the blacksmith Henryk and his dragon Levi guard a magical fire that uses gold and rare dragonstone to forge powerful weapons.

71485 Roadside Ambush

71483 Knight's Tower with Blacksmith and Dragon

64

71487 My Figures: Knights of Novelmore

71484 Transport Robbery

70671 Novelmore Knights Set

70672 Burnham Raiders Set

71211 Novelmore - Dario's Glider