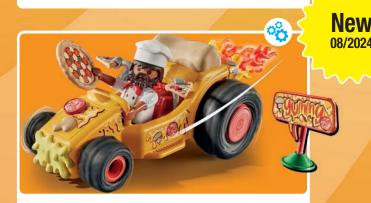

The Wrestler The good-humoured muscleman drives away from everyone!

4-10

Exciting races, wild obstacle courses, and crazy stunts - the PLAYMOBIL Funstars are on the loose! Four funny and courageous daredevils transform your room into a race track with their fast karts and lightning-fast driving manoeuvres, where you set the rules! The highlight: Each kart has a pullback motor that adds a lot of speed to the game!

#### 71632 Racing Kart: Wrestler

71634 Racing Kart: Pizza Chef

With cheese and salami on the bonnet, he really heats up the audience!

 $\sim$ 

71633 Racing Kart: Professor

71635 Racing Kart: Unicorn