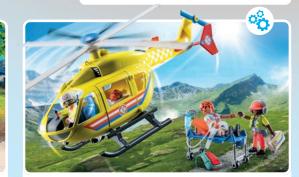

**71202 Ambulance with Lights & Sound** 3 x AAA batteries required.

71205 Rescue Motorcycle with Flashing Light Batteries included.

71244 Medical Team

71204 Medical Team with Rescue Cart

4-10

Patients are in the best of hands in the modern and fully equipped hospital.

71400 My Figures: Rescue Team

71203 Medical Helicopter

Welcome to the busy world of city cleaning! The team are out to keep our urban living spaces clean and fresh. They work tirelessly to clear the streets of dirt and debris, while street sweepers and glass recycling trucks keep our city tidy.