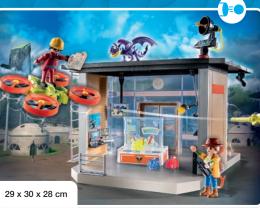

# my j ;; Welcome Home!

Step inside the new, modern home. Immerse yourself in the colourful family life in the large house!

D

71608 Kitchen with Dining Place

58 x 36.5 x 35.5 cm

71607 Living House with Winter Garden

71609 Sleeping Room with Baby Play Corner

71612 Teen with Pet

71613 Grandparents with Baby 71611 Bathroom

**Z**-**P**-Ø 23 x 25 x 16 cm

71610 Children's Room