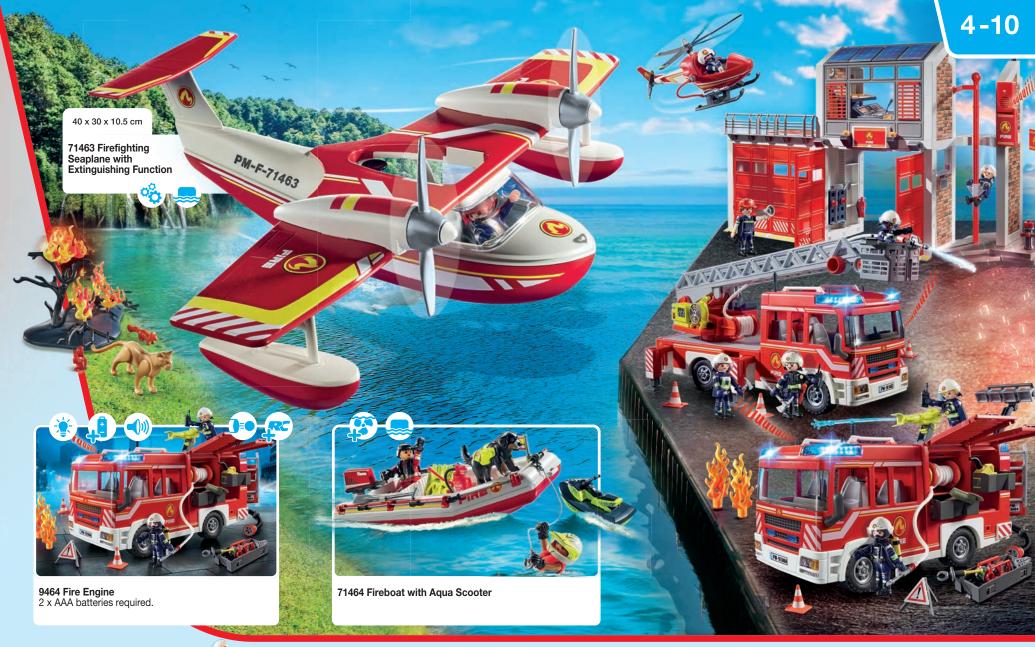

61 x 21 x 36 cm

9462 Fire Station 2 x AAA batteries required.

9463 Fire Ladder Unit 2 x AAA batteries required.

71467 Firefighting Mission: Animal Rescue

71468 My Figures: Fire Rescue