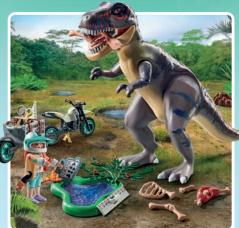

# ON THE TRAIL OF THE DINOSAURS

Noah and his friends have discovered a hidden world of dinosaurs!

Join them on an expedition to explore exciting herbivores and carnivores!

\* Dino Products: made with more than 80% recycled and bio-based materials on average

71524 T-Rex Trace and Tracker

ADDIL

71523 Research Camp with Dinos

at's act more n

s plus dura

Includes dinosaur knowledge cards for collecting! 4-10

71527 Excavation Site with Dinosaur Skeleton

71525 Observatory for Dimorphodon