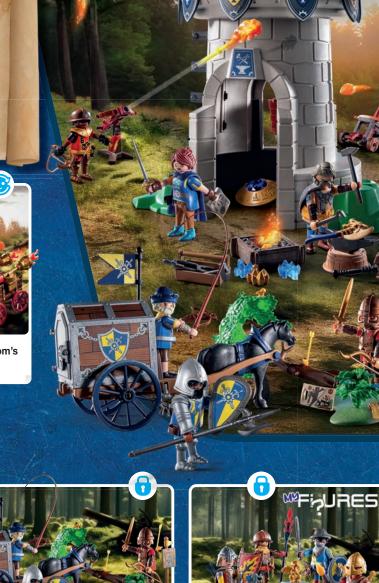

### HEROIC **BATTLES!**

Prince Arwynn discovers a hidden knight's tower in the forests of Novelmore. Here, the blacksmith Henryk and his dragon Levi guard a magical fire that uses gold and rare dragonstone to forge powerful weapons.

71485 Roadside Ambush

71483 Knight's Tower with Blacksmith and Dragon

64

71487 My Figures: Knights of Novelmore

71484 Transport Robbery

70671 Novelmore Knights Set

70672 Burnham Raiders Set

71211 Novelmore - Dario's Glider