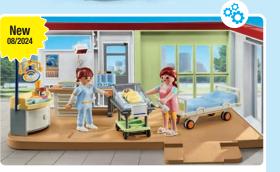

Write down the letter for the shortest route!

71618 MRI with patient

71617 Orthopaedics

71619 Pediatrician and Patient with Teddy Bear

71615 Modern Hospital

71616 Maternity Ward

71245 Paramedic with Patient

**71202 Ambulance with Lights & Sound** 3 x AAA batteries required.

71205 Rescue Motorcycle with Flashing Light Batteries included.

71244 Medical Team

71204 Medical Team with Rescue Cart

4-10

Patients are in the best of hands in the modern and fully equipped hospital.