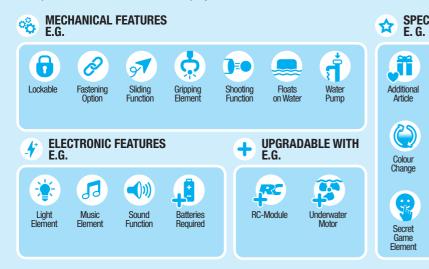

#### SYMBOL OVERVIEW

On special features, functions and play elements

#### SPECIAL FEATURES E. G. **CUSTOMISATION FEATURES** G E.G. C' Special Haptics Magnetic Change Parts of Clothes Sticker Luminescent Included

Take Alona

Function

Magic

Function

To find the puzzles etc., look out for this symbol