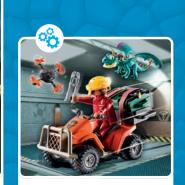

### **URGENT CALL FOR THE EMERGENCY SERVICES**

The Tactial Unit is always called when the PLAYMOBIL police request additional support. This themed world contains everything that little junior police officers need for a successful mission.

71147 Tactical Unit - Multi-Terrain Quad

71146 Tactical Unit - Figure Set

71149 Tactical Unit - Twin-Prop Helicopter 2 x AAA batteries required.

**71144 Tactical Unit - All-Terrain Vehicle** 1 x AAA battery required.