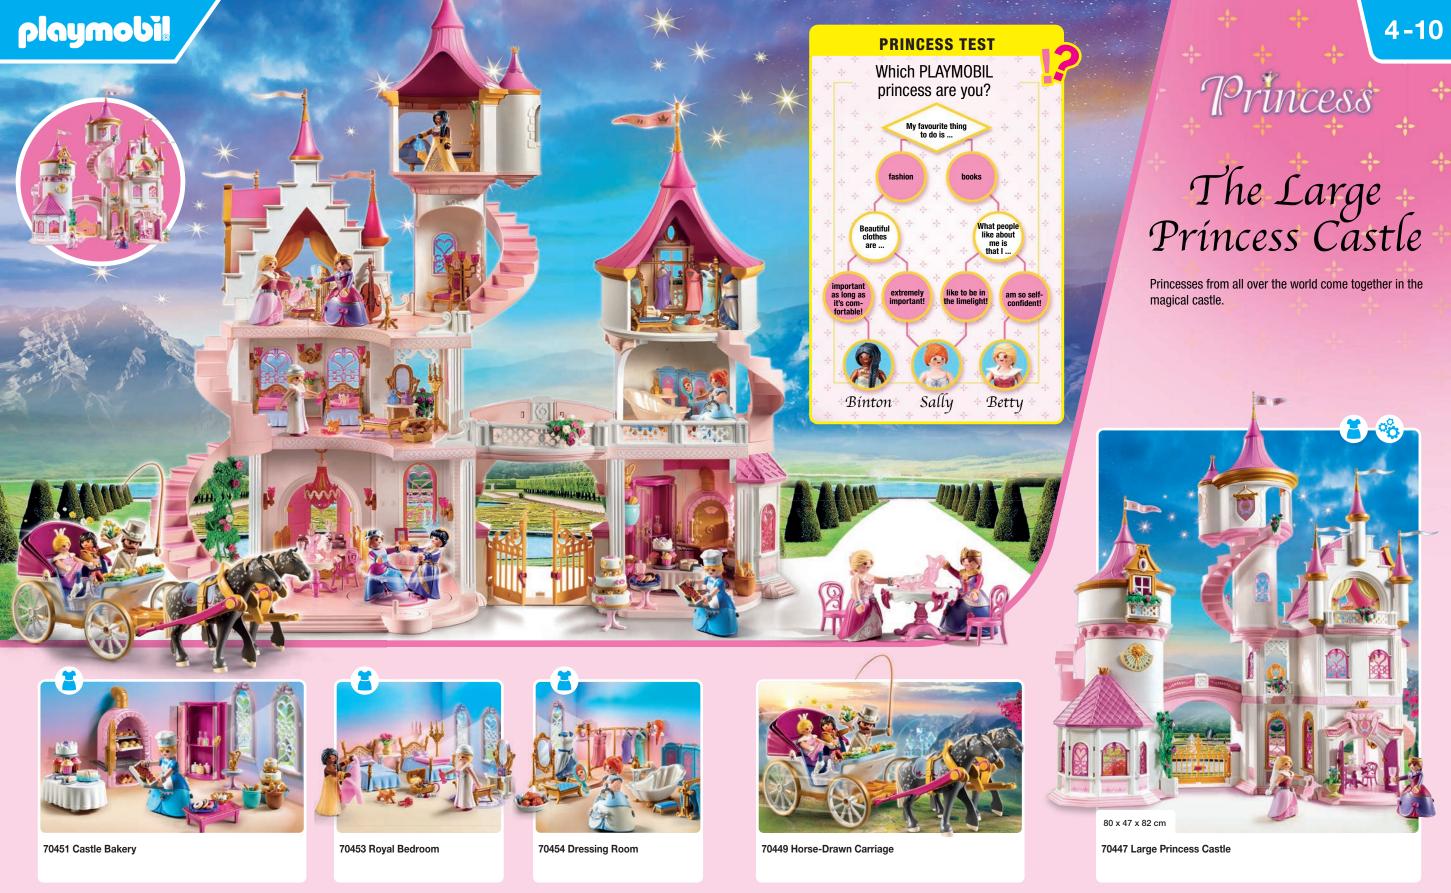

71080 Dragons: The Nine Realms -Wu & Wei with Jun







4-10



LIMITED EDITION!\*

\* Only while stocks last.

9

Co.

66

67

Photo Photo





## IT'S **MIRACULOUS!**

The Parisian students Marinette and Adrien both have a secret: They are the superheroes Ladybug and Cat Noir. Their mission: to stop Hawk Moth from wreaking havoc in the city.

71334 Miraculous: Marinette's Loft





71335 Miraculous: Fashion Show in Paris



68

MiraculousTM is a trademark of ZAGTOON – METHOD ANIMATION  $\odot$  2015 - 2022 ZAGTOON - METHOD ANIMATION - TOEI ANIMATION -AB DROITS AUDIOVISUELS - DE AGOSTINI EDITORE S.P.A. ALL RIGHTS RESERVED

**1** 

71336 Miraculous: Marinette & Ladybug

71341 Miraculous:

Puppeteer

X

Antibug

71342 Miraculous:



Carapace







71340 Miraculous: Hawk Moth

69

4-10





Magical World of Mermaids

Princess Magic Mermaids are the protectors of the oceans!

At the undersea animal hospital, they help all kinds of creatures. A new patient is waiting: a cute baby seal.

**Colouring picture** 



71503 Mermaid with Colour-Changing Octopus









71501 Mermaid with Dolphins



4-10

**☆** 

71500 Mermaid with Seahorse Carriage



## Dreamy Adventures Await!

High up in the clouds, above the endless expanses of the Magical Realm, hovers the Rainbow Castle.

It is home to the good-natured rainbow princesses. The princesses, along with sisters Talissia and Nelia, will one day be queens of the cloud kingdom - but until then, they have made it their mission to help and do good for as many magical and nonmagical inhabitants as possible. Will you help them?

#