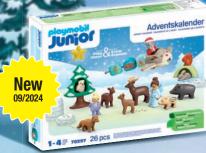

## ADVENT CALENDARS

**PLAYMOBIL** Advent calendars with 24 doors,

waiting for Christmas is really fun!

New 09/2024

70297 JUNIOR Advent Calendar: Snowy Christmas

71345 Advent Calendar: **Christmas Sleigh Ride** 