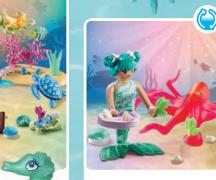

71340 Miraculous: Hawk Moth

69

4-10

Magical World of Mermaids

Princess Magic Mermaids are the protectors of the oceans!

At the undersea animal hospital, they help all kinds of creatures. A new patient is waiting: a cute baby seal.

**Colouring picture** 

71503 Mermaid with Colour-Changing Octopus

71501 Mermaid with Dolphins

4-10

**☆** 

71500 Mermaid with Seahorse Carriage