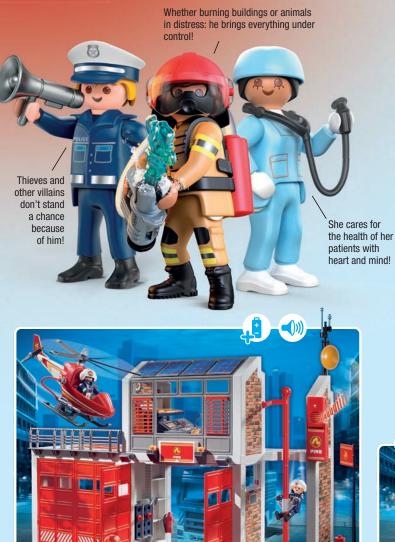

## **HEROES AT WORK!**

Nothing runs in Playmo City without them: the police, fire department and hospital teams work around the clock to ensure order and safety. Together they master every situation, no matter how dicey. Problems? They are there for the brave emergency services to solve!

61 x 21 x 36 cm

9462 Fire Station 2 x AAA batteries required.

9463 Fire Ladder Unit 2 x AAA batteries required.

71467 Firefighting Mission: Animal Rescue

71468 My Figures: Fire Rescue