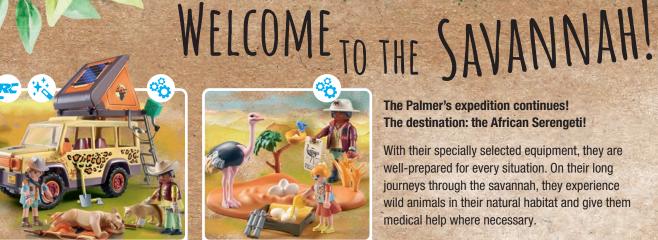

71627 Spider Rocks

FROM

71624 Australian Wildlife

\*\* that's how you say "good day" in Australia

New

08/2024

71293 Rescue All-Terrain Vehicle

71296 Ostrich Nest

2 71295 Photographer with Zebras

medical help where necessary.

The Palmer's expedition continues! The destination: the African Serengeti!

With their specially selected equipment, they are well-prepared for every situation. On their long journeys through the savannah, they experience wild animals in their natural habitat and give them

3 71294 Elephant at the Waterhole

**Riddle question** 

WILTOPIA 4-10

Where has the **Palmer family** been on mission?

\* Wiltopia Products: made with more than 80% recycled and bio-based materials on average