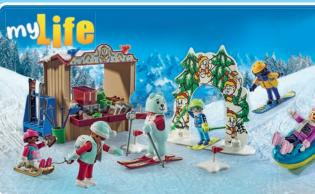

\* Only while stocks last.

71529 Children's Pool with Whirlpool

38

m

LIMITED EDITION!\*

OLOCE.

9h of the optimise

71453 Ski World