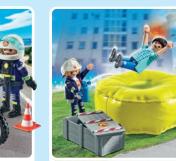

61 x 21 x 36 cm

9462 Fire Station 2 x AAA batteries required.

9463 Fire Ladder Unit 2 x AAA batteries required.

71467 Firefighting Mission: Animal Rescue

71468 My Figures: Fire Rescue