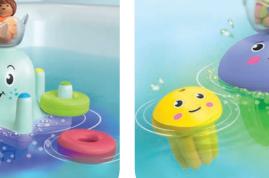

1-4 JAHRE YEARS ANS

10

©Disney ©Disney

11

71704

1-4 JAHRE YEARS ANS JUNIOR & Disney: Tigger's Rubber Boat Ride

playmobil JUNjOr AquA

71439

JUNIOR & Tinti:

Colourful Jelly Fish Family

God,

Bath tablet Tablette de bain t effervescente