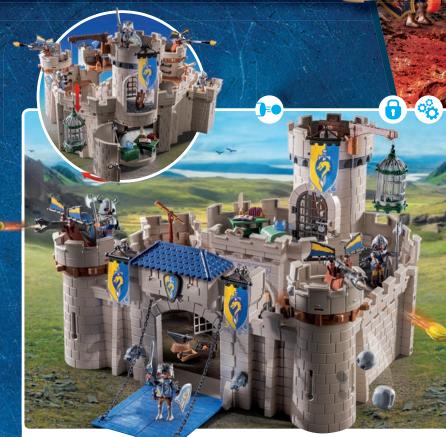

## NOVELMORE

New 09/2024

The young **Prince Arwynn** becomes ruler of Dragonclaw Castle! Together with his knights, he starts a dragon brigade, to protect him against the evil Ember Knights.

71642 Arwynn's Castle

### HEROIC **BATTLES!**

Prince Arwynn discovers a hidden knight's tower in the forests of Novelmore. Here, the blacksmith Henryk and his dragon Levi guard a magical fire that uses gold and rare dragonstone to forge powerful weapons.