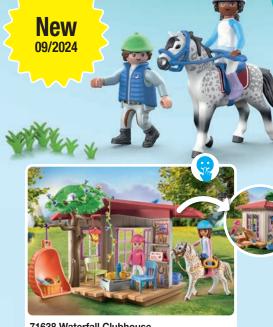

#### **Fun and Friendship** with Horses

Are you ready for even more exciting horse moments? No problem, two new horses that can be combed and groomed and a secret clubhouse are waiting for you!

71638 Waterfall Clubhouse

71637 Modern Riding arena

Let's act more resp.

ssons plus durable

71639 Ellie with Horse

71641 Tournament Rider

71640 Horse Creativity Salon

5-12