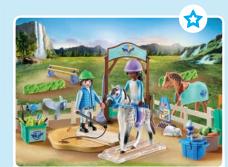

#### **Fabulous Pony Adventures**

Riding instructor Joanna visits Waterfall Ranch with her mobile riding school to teach Khira and her friends how to ride her adorable ponies.

Which is your favourite pony?

HORSES

2 71498 Child with Pony and Foal

WE LOVE OUR PO

4-10

7

- 3 71497 Horse Therapist
- 4 71496 Pony Carriage

\* Horses of Waterfall **Products:** made with more than 80% recycled and bio-based materials on average