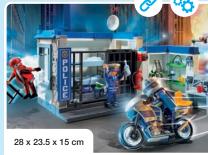

# ACT!ONHEROES

4-10

**Emergency** call at the command centre

**70066 Porsche 911 Carrera 4S Police Car** 4 x AAA batteries required.

6924 Police Roadblock

70572 Bank Robber Chase

**6920 Squad Car with Lights and Sound** 1 x AAA battery required. 70669 Police Figure Set

70568 Prison Escape with Motorcycle

70569 Police Parachute Search

63 x 45 x 26 cm

6919 Police Headquarters with Prison Cell