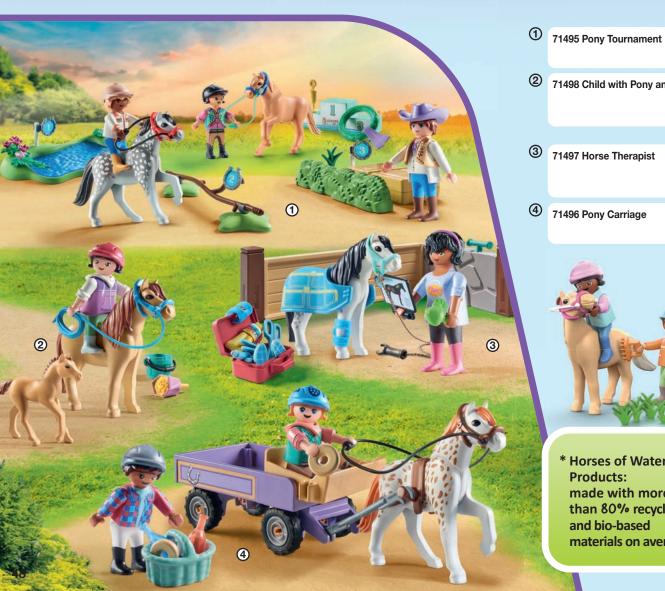

#### **Fabulous Pony Adventures**

Riding instructor Joanna visits Waterfall Ranch with her mobile riding school to teach Khira and her friends how to ride her adorable ponies.

Which is your favourite pony?

HORSES

2 71498 Child with Pony and Foal

WE LOVE OUR PO

4-10

7

- 3 71497 Horse Therapist
- 4 71496 Pony Carriage

\* Horses of Waterfall **Products:** made with more than 80% recycled and bio-based materials on average