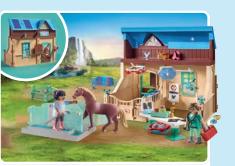

#### Fun and friendship with the horses

Five horse friends, Amelia, Isabella, Zoe, Ellie and Ben, welcome you to Waterfall Ranch! Waterfall Ranch is the perfect place to care for and train their beloved horses, Whisper, Lioness, Blaze, Sawdust and Achilles.

The gang spends every free minute with their horses and visit the ranch as often as they can. There is always an exciting adventure waiting for you here! Explore the beautiful Waterfall region with them!

\*Horses of Waterfall Products: made with more than 80% recycled and bio-based materials on average

71353 Horse Stall with Amelia and Whisper

et's act more resp

sissons plus durable

111

71354 Washing Station with Isabella and Lioness

71352 Riding Therapy and Veterinary Practice

71355 Jumping Arena with Zoe and Blaze

71358 Feeding Time with Ellie and Sawdust

71351 Waterfall Ranch

**71357 Farrier Ben and Archilles** Batteries included.

Watch it on YouTube