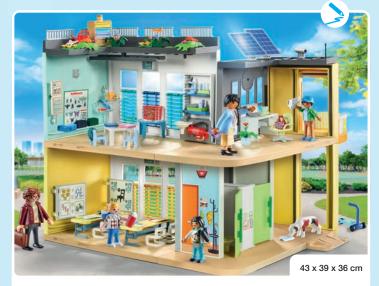

#### Another exciting day in the large school from PLAYMOBIL!

In the modern school building, everyone can help students fulfill their potential. In addition to the classic school subjects, there are also exciting new subjects on the timetable. You can work up a sweat during sports lessons or in the playground, and there are delicious snacks on offer in the lunch kiosk. After an exciting day at school, the bus takes all the children home safely.

70281 Pre-School Adventure Playground

71327 Large School

with Twin Stroller

71332 Traffic Education

71333 Lunch Kiosk

playmobil

Ser.

**71330 Virtual Classroom** 2 x AAA batteries required.

17

71331 Meteorology Class

71329 City School Bus

71328 Sports Hall

Puzzle page

my fre An exciting day in myLife