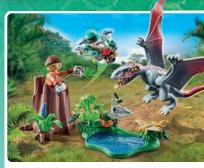

# ON THE TRAIL OF THE DINOSAURS

Noah and his friends have discovered a hidden world of dinosaurs!

Join them on an expedition to explore exciting herbivores and carnivores!

\* Dino Products: made with more than 80% recycled and bio-based materials on average

71524 T-Rex Trace and Tracker

ADDIL

71523 Research Camp with Dinos

at's act more n

s plus dura

Includes dinosaur knowledge cards for collecting! 4-10

71527 Excavation Site with Dinosaur Skeleton

71525 Observatory for Dimorphodon