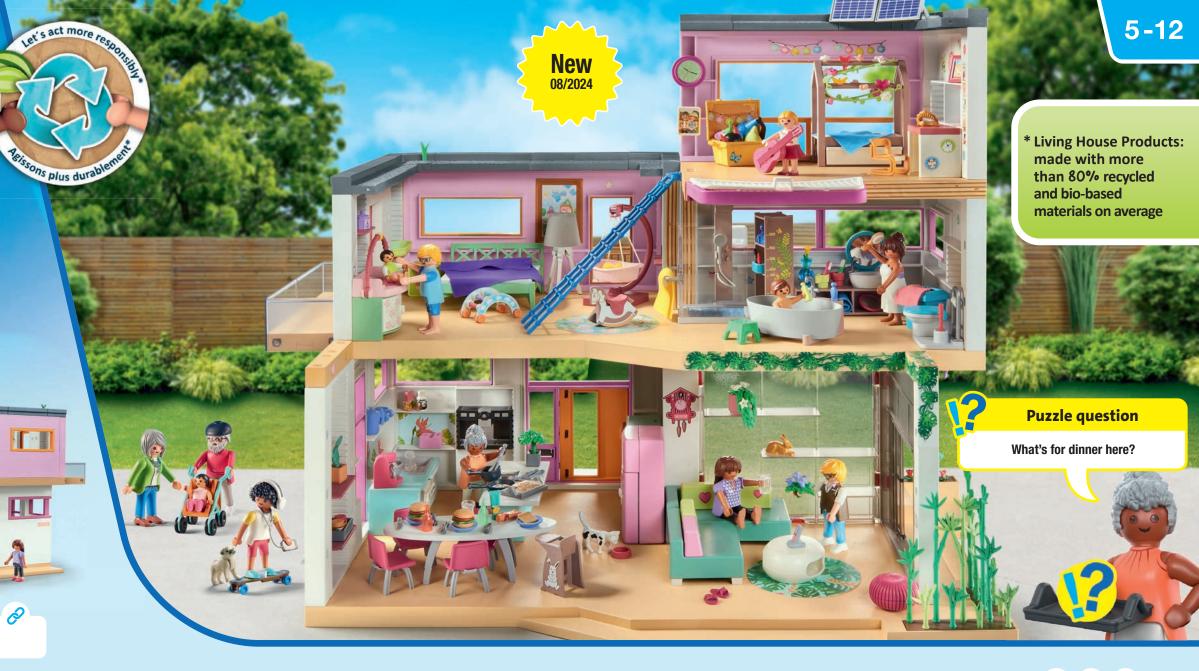

# my j ;; Welcome Home!

Step inside the new, modern home. Immerse yourself in the colourful family life in the large house!

D

71608 Kitchen with Dining Place

58 x 36.5 x 35.5 cm

71607 Living House with Winter Garden

71609 Sleeping Room with Baby Play Corner

71612 Teen with Pet

71613 Grandparents with Baby 71611 Bathroom

**Z**-**P**-Ø 23 x 25 x 16 cm

71610 Children's Room

## Small House, **Big Family Fun**

Let's act more respo

issons plus durable

Q. 9