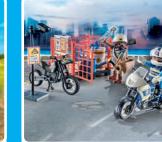

# ACT!ONHEROES

4-10

**Emergency** call at the command centre

**70066 Porsche 911 Carrera 4S Police Car** 4 x AAA batteries required.

6924 Police Roadblock

70572 Bank Robber Chase

**6920 Squad Car with Lights and Sound** 1 x AAA battery required. 70669 Police Figure Set

70568 Prison Escape with Motorcycle

70569 Police Parachute Search

63 x 45 x 26 cm

6919 Police Headquarters with Prison Cell