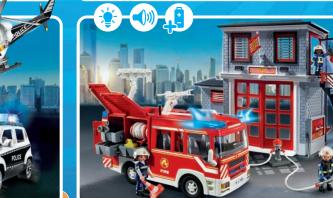

61 x 21 x 36 cm

9462 Fire Station 2 x AAA batteries required.

9463 Fire Ladder Unit 2 x AAA batteries required.

71467 Firefighting Mission: Animal Rescue

71468 My Figures: Fire Rescue