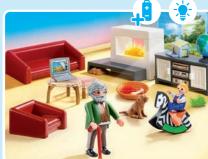

# my j ;; Welcome Home!

Step inside the new, modern home. Immerse yourself in the colourful family life in the large house!

D

71608 Kitchen with Dining Place

58 x 36.5 x 35.5 cm

71607 Living House with Winter Garden

70208 Master Bedroom with Interchangeable Dresses 3 x AAA batteries required.

70207 Comfortable Living Room with Fireplace 2 x AAA batteries required.

70206 Family Kitchen

OR OT

**Gity Life** 

Just married!