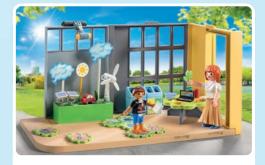

#### Another exciting day in the large school from PLAYMOBIL!

In the modern school building, everyone can help students fulfill their potential. In addition to the classic school subjects, there are also exciting new subjects on the timetable. You can work up a sweat during sports lessons or in the playground, and there are delicious snacks on offer in the lunch kiosk. After an exciting day at school, the bus takes all the children home safely.

70281 Pre-School Adventure Playground

71327 Large School

with Twin Stroller

71332 Traffic Education

71333 Lunch Kiosk

playmobil

Ser.

**71330 Virtual Classroom** 2 x AAA batteries required.

17

71331 Meteorology Class

71329 City School Bus

71328 Sports Hall

Puzzle page

my fre An exciting day in myLife