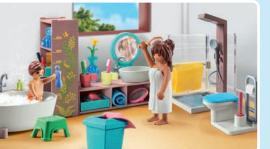

71609 Sleeping Room with Baby Play Corner

71612 Teen with Pet

71613 Grandparents with Baby 71611 Bathroom

**Z**-**P**-Ø 23 x 25 x 16 cm

71610 Children's Room