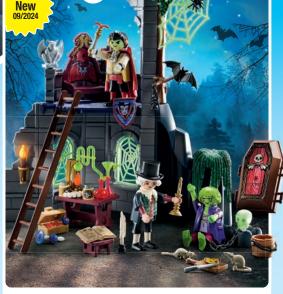

## IT'S **MIRACULOUS!**

The Parisian students Marinette and Adrien both have a secret: They are the superheroes Ladybug and Cat Noir. Their mission: to stop Hawk Moth from wreaking havoc in the city.

71334 Miraculous: Marinette's Loft

71335 Miraculous: Fashion Show in Paris

68

MiraculousTM is a trademark of ZAGTOON – METHOD ANIMATION  $\odot$  2015 - 2022 ZAGTOON - METHOD ANIMATION - TOEI ANIMATION -AB DROITS AUDIOVISUELS - DE AGOSTINI EDITORE S.P.A. ALL RIGHTS RESERVED

**1** 

71336 Miraculous: Marinette & Ladybug

71341 Miraculous:

Puppeteer

X

Antibug

71342 Miraculous:

Carapace

71340 Miraculous: Hawk Moth

69

4-10

Magical World of Mermaids

Princess Magic Mermaids are the protectors of the oceans!

At the undersea animal hospital, they help all kinds of creatures. A new patient is waiting: a cute baby seal.