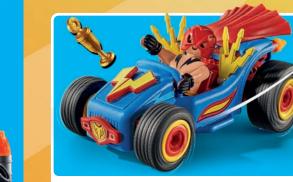

The Wrestler The good-humoured muscleman drives away from everyone!

4-10

Exciting races, wild obstacle courses, and crazy stunts - the PLAYMOBIL Funstars are on the loose! Four funny and courageous daredevils transform your room into a race track with their fast karts and lightning-fast driving manoeuvres, where you set the rules! The highlight: Each kart has a pullback motor that adds a lot of speed to the game!

**The Unicorn Racer** 

She makes quite an impression

with her flowing unicorn hair!