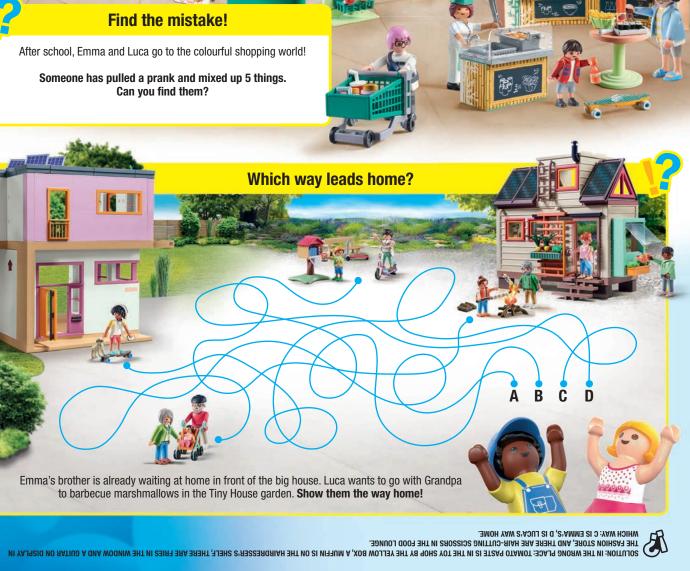

#### **Description:**

- The perpetrator is wearing headgear.
- He has a beard.
- His pants are torn.

Write down the correct letter!

The rescue team arrives immediately to attend to a man who has fallen! To be on the safe side, he needs to be rushed to hospital. Which route should the ambulance take? Tip: The route with the fewest bends is the fastest!

Write down the letter for the shortest route!

71618 MRI with patient

71617 Orthopaedics

71619 Pediatrician and Patient with Teddy Bear

71615 Modern Hospital

71616 Maternity Ward

71245 Paramedic with Patient

# my j ;; Welcome Home!

Step inside the new, modern home. Immerse yourself in the colourful family life in the large house!

D

71608 Kitchen with Dining Place

58 x 36.5 x 35.5 cm

71607 Living House with Winter Garden

71609 Sleeping Room with Baby Play Corner

71612 Teen with Pet

71613 Grandparents with Baby 71611 Bathroom

**Z**-**P**-Ø 23 x 25 x 16 cm

71610 Children's Room

#### Small but mighty!

The Tiny House offers unlimited possibilities in a small space. The detailed rooms can be customised and the large outdoor area offers many exciting activities. The Tiny House has several advantages for all residents such as, lower energy consumption, which helps to protect the environment!

71509 Tiny House

71511 Book Exchange for Bookworms

as has

71513 Campfire with 71 Marshmallows Fa

71512 Care of the Hedgehog Family

71510 Little Chicken Farm in the Tiny House garden

\* Tiny House Products: made with more than 80% recycled and bio-based materials on average

4-10

Shopping fun in the new shopping mall

Are you ready for a shopping trip of a lifetime? You can customise the new shopping world with exciting stores and dining options.

71541 My Figures: Shopping

71401 My Figures: Fashion

71534 Fashion Boutique

71536 Toy Shop

71535 Hair Salon

71540 Sweets Stand 71537 Beauty Boutique

71538 Food Court

\* Only while stocks last.

71366 Honeymoon Speedboat Trip

71367 Wedding Photo Booth