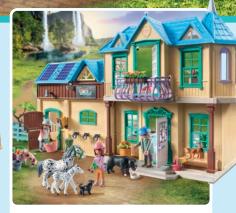

#### Fun and friendship with the horses

Five horse friends, Amelia, Isabella, Zoe, Ellie and Ben, welcome you to Waterfall Ranch! Waterfall Ranch is the perfect place to care for and train their beloved horses, Whisper, Lioness, Blaze, Sawdust and Achilles.

The gang spends every free minute with their horses and visit the ranch as often as they can. There is always an exciting adventure waiting for you here! Explore the beautiful Waterfall region with them!

\*Horses of Waterfall Products: made with more than 80% recycled and bio-based materials on average

71353 Horse Stall with Amelia and Whisper

et's act more resp

sissons plus durable

111

71354 Washing Station with Isabella and Lioness

71352 Riding Therapy and Veterinary Practice

71355 Jumping Arena with Zoe and Blaze

71358 Feeding Time with Ellie and Sawdust

71351 Waterfall Ranch

**71357 Farrier Ben and Archilles** Batteries included.

Watch it on YouTube