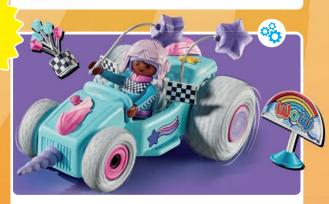

The Wrestler The good-humoured muscleman drives away from everyone!

4-10

Exciting races, wild obstacle courses, and crazy stunts - the PLAYMOBIL Funstars are on the loose! Four funny and courageous daredevils transform your room into a race track with their fast karts and lightning-fast driving manoeuvres, where you set the rules! The highlight: Each kart has a pullback motor that adds a lot of speed to the game!

**The Unicorn Racer** 

She makes quite an impression

with her flowing unicorn hair!