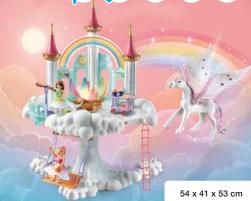

## Dreamy Adventures Await!

High up in the clouds, above the endless expanses of the Magical Realm, hovers the Rainbow Castle.

It is home to the good-natured rainbow princesses. The princesses, along with sisters Talissia and Nelia, will one day be queens of the cloud kingdom - but until then, they have made it their mission to help and do good for as many magical and nonmagical inhabitants as possible. Will you help them?

# 

**71359 Rainbow Castle in the Clouds** 3 x AAA batteries required.

**Colouring picture** 

71361 Pegasus with Rainbow in the Clouds

71364 Princess with Spinning Top

71363 Trip with Pegasus Foals in the Clouds

71362 Princess Party in the Clouds

71360 Baby Room in the Clouds

4-10