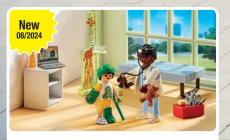

Write down the letter for the shortest route!

71618 MRI with patient

71617 Orthopaedics

71619 Pediatrician and Patient with Teddy Bear

71615 Modern Hospital

71616 Maternity Ward

71245 Paramedic with Patient

**71202 Ambulance with Lights & Sound** 3 x AAA batteries required.

71205 Rescue Motorcycle with Flashing Light Batteries included.

71244 Medical Team

71204 Medical Team with Rescue Cart

4-10

Patients are in the best of hands in the modern and fully equipped hospital.