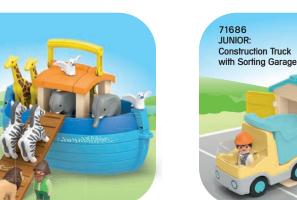

**PLAYMOBIL JUNIOR** also offers the youngest children between the **ages of 1 and 4** their first role-playing experiences with toddler-friendly stacking, puzzle and sorting fun.